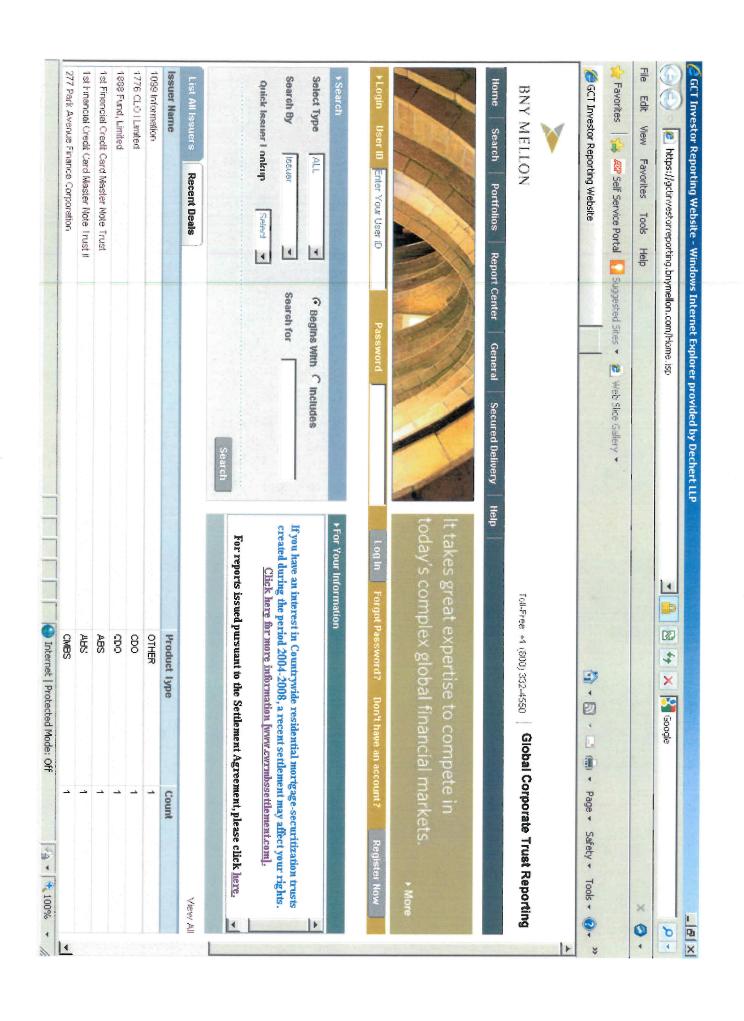

2.

4. Pursuant to paragraph (8) of the Notice Program, on or about July 1, 2011, BNY

Mellon created a link to www.cwrmbssettlement.com, the website created by BNY Mellon to

provide Potentially Interested Persons with notice of this Article 77 Proceeding, on its investor

reporting website, https://gctinvestorreporting.bnymellon.com/Home.jsp. Attached hereto as

Exhibit B is a screenshot of BNY Mellon's investor reporting website, which contains a link to

www.cwrmbssettlement.com.